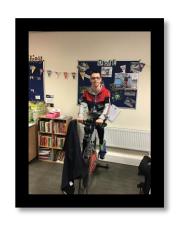

We took part in the Team Ridge Sport Relief learner vs staff challenge to help raise money. Learners and staff competed to see how many minutes we could spend on the bike and rowing machine in the common room.

Learners -300 minutes
Staff- 378 minutes
Combined total of 11 hours 30 mins

We would like to thank everyone who took part and donated towards such a great cause.

Sponsor = £147
Merchandise = £222
Game on £28.00
Donations £17.00