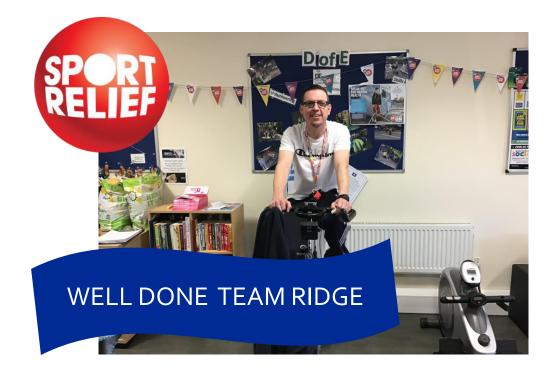

We took part in the Team Ridge Sport Relief learner vs staff challenge to help raise money. Learners and staff competed to see how many minutes we could spend on the bike and rowing machine in the common room.

Learners -300 minutes
Staff- 378 minutes
Combined total of 11 hours 30 mins

We would like to thank everyone who took part and donated towards such a great cause.

Sponsor = £147
Merchandise = £222
Game on £28.00
Donations £17.00

## £414 raised

Turn to the next page to found out more

SY – "I liked doing rowing."

JS – "I liked doing a poster about Sports Relief."

JA – "I liked doing the bike."

PB – "I liked going on the bike."

TT - "Going on rowing."