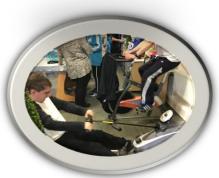

We took part in the Team Ridge Sport Relief learner vs staff challenge to help raise money. Learners and staff competed to see how many minutes we could spend on the bike and rowing machine in the common room.

Learners -300 minutes
Staff- 378 minutes
Combined total of 11 hours 30 mins

We would like to thank everyone who took part and donated towards such a great cause.

Sponsor = £147
Merchandise = £222
Game on £28.00
Donations £17.00

## £414 raised

Turn to the next page to found out more

SY – "I liked doing rowing."

JS – "I liked doing a poster about Sports Relief."

JA – "I liked doing the bike."

PB – "I liked going on the bike."

TT - "Going on rowing."