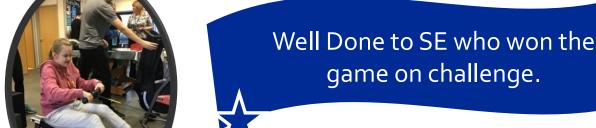

We took part in the Team Ridge Sport Relief learner vs staff challenge to help raise money. Learners and staff competed to see how many minutes we could spend on the bike and rowing machine in the common room.

Learners -300 minutes
Staff- 378 minutes
Combined total of 11 hours 30 mins

We would like to thank everyone who took part and donated towards such a great cause.

Sponsor = £147
Merchandise = £222
Game on £28.00
Donations £17.00

## £414 raised

Turn to the next page to found out more

SY – "I liked doing rowing."

JS – "I liked doing a poster about Sports Relief."

JA – "I liked doing the bike."

PB – "I liked going on the bike."

TT - "Going on rowing."